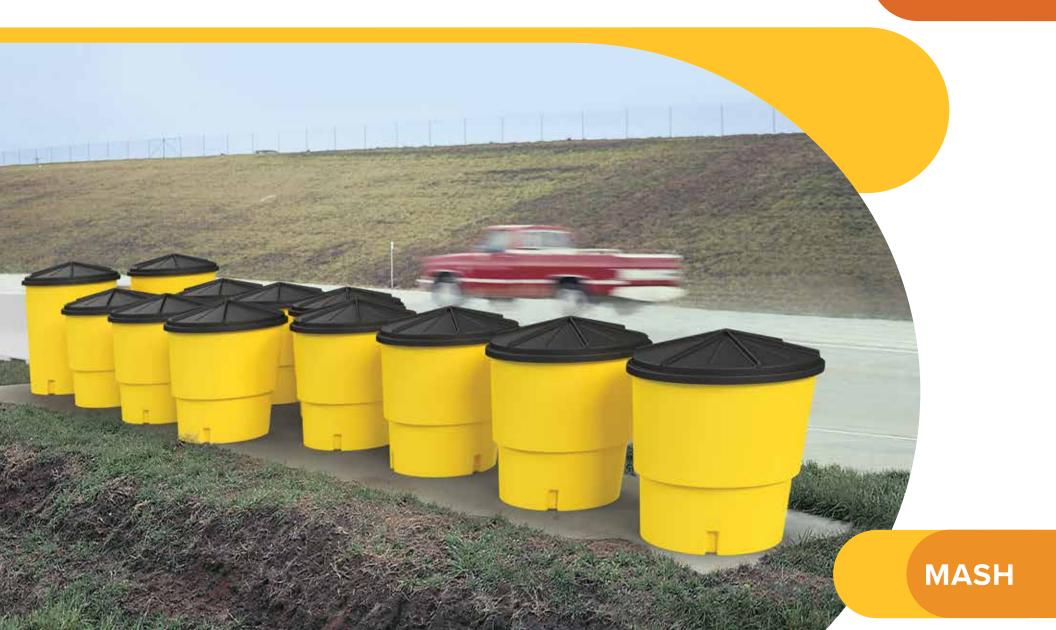

## **ENERGITE**<sup>®</sup> III

The ENERGITE<sup>®</sup> III sand barrel array is a gating, non-redirective crash cushion consisting of a configuration of sand-filled modules. Each module in the array consists of a one-piece barrel, a lid, and in some cases, a cone insert. The ENERGITE<sup>®</sup> III is tested to both NCHRP Report 350 and MASH 2016 Test Level 3. It can be installed in both permanent and work zone applications and can be used to shield fixed objects in low frequency areas.