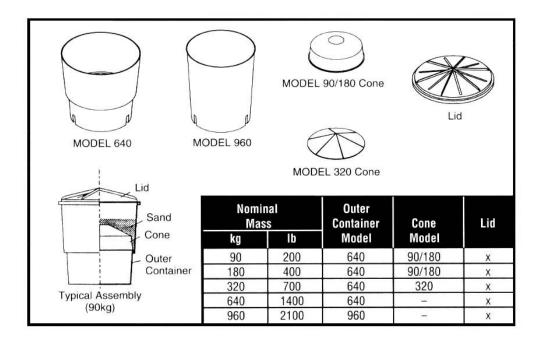

## **ENERGITE**<sup>®</sup> III

The ENERGITE<sup>®</sup> III sand barrel array is a gating, non-redirective crash cushion consisting of a configuration of sand-filled modules. Each module in the array consists of a one-piece barrel, a lid, and in some cases, a cone insert. The ENERGITE<sup>®</sup> III is tested to both NCHRP Report 350 and MASH 2016 Test Level 3. It can be installed in both permanent and work zone applications and can be used to shield fixed objects in low frequency areas.

## **FEATURES**

- Cone insert adjusts sand capacity and height.
- Stackable barrel design for easier storage.
- Solid barrel bottom helps facilitate lifting and transporting of barrels when assembled and filled.
- Tested to both MASH 2016 and NCHRP 350.