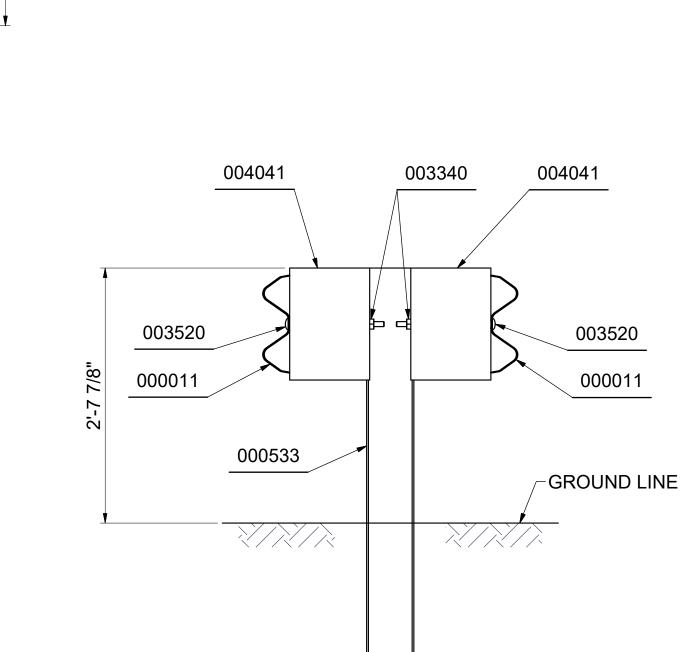

| <b>-</b> | 6'-3" | -       |        |         |             |    |       |
|----------|-------|---------|--------|---------|-------------|----|-------|
|          |       | A       |        |         | 003360 0033 | 40 |       |
|          |       |         |        |         |             |    |       |
|          |       | 000011  | 000011 | 003520  | 0 0         |    | 2'-7" |
|          |       | POST #7 |        | POST #8 |             |    |       |

SECTION A-A (TYP POST #7 & 8)

SS 6289

| POST #6 WITH EX | OF MATT,<br>ISTING 8" COMPOSITE BLOCK |                                    |
|-----------------|---------------------------------------|------------------------------------|
| TRAFFIC         |                                       | 0 0                                |
|                 |                                       |                                    |
|                 | 004041                                | 0 0 (1'-0")                        |
| TRAFFIC         |                                       |                                    |
| MATT SYSTEM     | 12'-6"                                | 31" MIDWEST GUARDRAIL SYSTEM (MGS) |

| PARTS LIST |                       |      |  |  |  |
|------------|-----------------------|------|--|--|--|
| PART NO.   | DESCRIPTION           | QTY. |  |  |  |
| 000011     | 12/12'6/3'1.5/S       | 2    |  |  |  |
| 000533     | 6'-0" POST / W 6X8.5# | 2    |  |  |  |
| 004041     | WD BLK RTD 6X10X14 AZ | 4    |  |  |  |
| 003340     | NUT,HX,5/8,G,RAIL     | 20   |  |  |  |
| 003360     | 5/8"X1.25" GR BOLT    | 16   |  |  |  |
| 003520     | 5/8"X12" GR BOLT A307 | 4    |  |  |  |