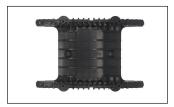

## **GUIDE LITE®**

The GUIDE LITE® is a lightweight, snow-plowable, raised pavement marker. It is tested to NTPEP. Made of a durable plastic material with abrasion resistant steel rub rails, the GUIDE LITE® weighs substantially less than similarly sized cast iron markers. Installation involves using standard industry reflectors, slot cutting equipment, and adhesive. The GUIDE LITE® is designed to allow for snow plows and other road maintenance equipment to glide over the product, without cast iron debris.

- High-impact, lightweight plastic body
- 2 Tough, abrasion resistant steel rub rails
- Integrated leveling tabs
- 4 Highly-reflective and durable reflector lens

## **SPECIFICATIONS**

- Weight: 1.29 lbs.
- Dimensions: L: 9.45 in, W: 5.75 in, H: 1.70 in.
- Reflector height: 0.25 in above road surface

**TOP VIEW** 

**BOTTOM VIEW** 

SIDE VIEW

**ELEVATION VIEW** 

4-2

WWW.VALTIR.COM 1.888.323.6374