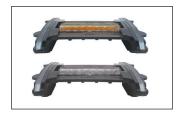

nance equipment to glide over the product, without cast iron debris.



Typical Installation

## **FEATURES**

- · Made of lightweight, yet durable materials.
- Weighs substantially less than similarly sized cast iron markers.
- Uses standard industry reflectors.
- Integrated leveling tabs are designed to help install reflector at proper height above the road surface.
- Installs in asphalt or concrete with standard slot cutting equipment.



- High-impact, lightweight plastic body
- 2 Tough, abrasion resistant steel rub rails
- Integrated leveling tabs
- 4 Highly-reflective and durable reflector lens

## **SPECIFICATIONS**

- Weight: 1.29 lbs.
- Dimensions: L: 9.45 in, W: 5.75 in, H: 1.70 in.
- Reflector height: 0.25 in above road surface



**TOP VIEW** 



**BOTTOM VIEW** 



SIDE VIEW



**ELEVATION VIEW** 

4-2

WWW.VALTIR.COM 1.888.323.6374