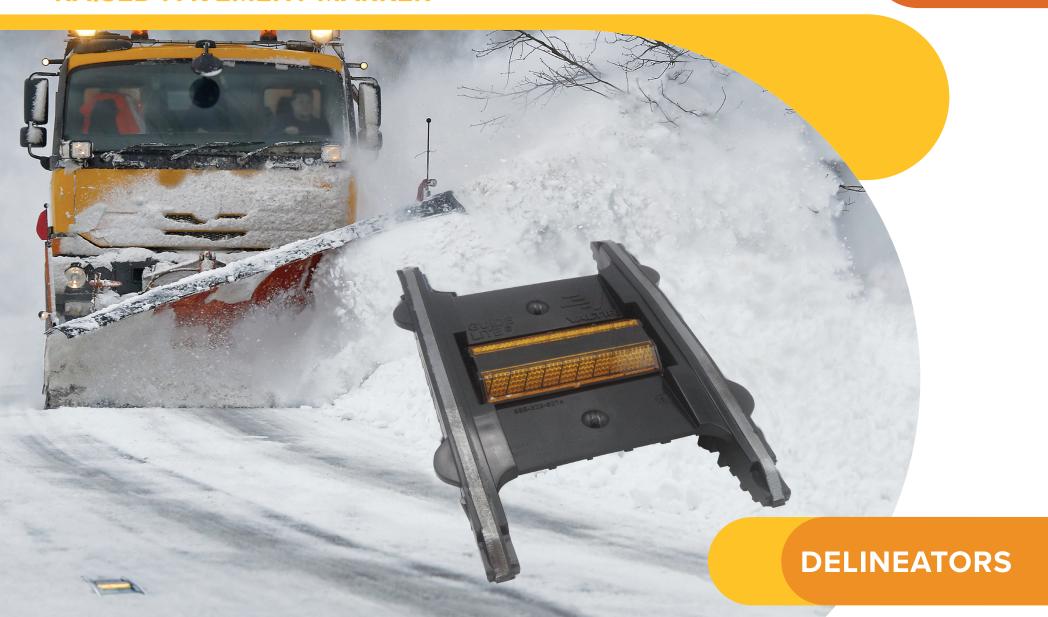

## **GUIDE LITE®**

The GUIDE LITE® is a lightweight, snow-plowable, raised pavement marker. It is tested to NTPEP. Made of a durable plastic material with abrasion resistant steel rub rails, the GUIDE LITE® weighs substantially less than similarly sized cast iron markers. Installation involves using standard industry reflectors, slot cutting equipment, and adhesive. The GUIDE LITE® is designed to allow for snow plows and other road maintenance equipment to glide over the product, without cast iron debris.

## **FEATURES**

- · Made of lightweight, yet durable materials.
- Weighs substantially less than similarly sized cast iron markers.
- Uses standard industry reflectors.
- Integrated leveling tabs are designed to help install reflector at proper height above the road surface.
- Installs in asphalt or concrete with standard slot cutting equipment.