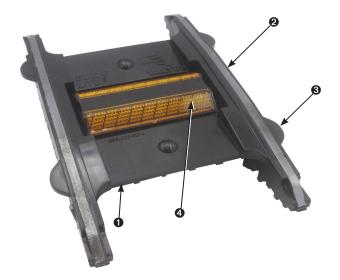

- High-impact, lightweight plastic body
- 2 Tough, abrasion resistant steel rub rails
- Integrated leveling tabs
- 4 Highly-reflective and durable reflector lens