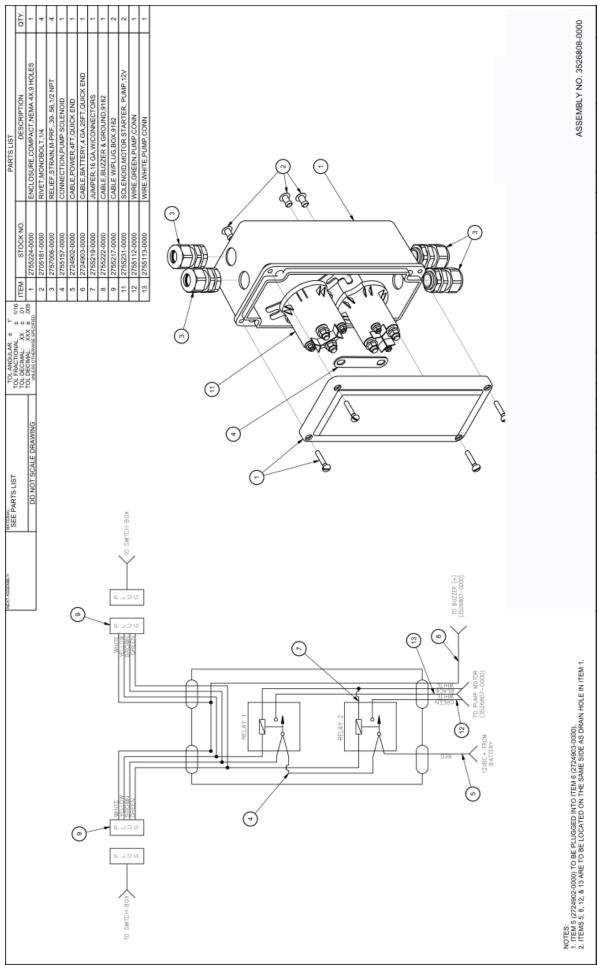

## <u>Step 12</u> - Re-connect the left solenoid as shown in Figure 5.

Figure 5 Lighting Box Wiring Schematic

- <u>Step 13</u> Add black wire between starter solenoid power (inside new box) and terminal # 11 in the Lighting control box.
- <u>Step 14</u> Cut and protect the buzzer wire that connects to the white wires inside the electrical wire. Use the buzzer wire with new diodes to the starter solenoids as shown in Figure 7.

<u>Step 15</u> - Add ground wire to buzzer (-).