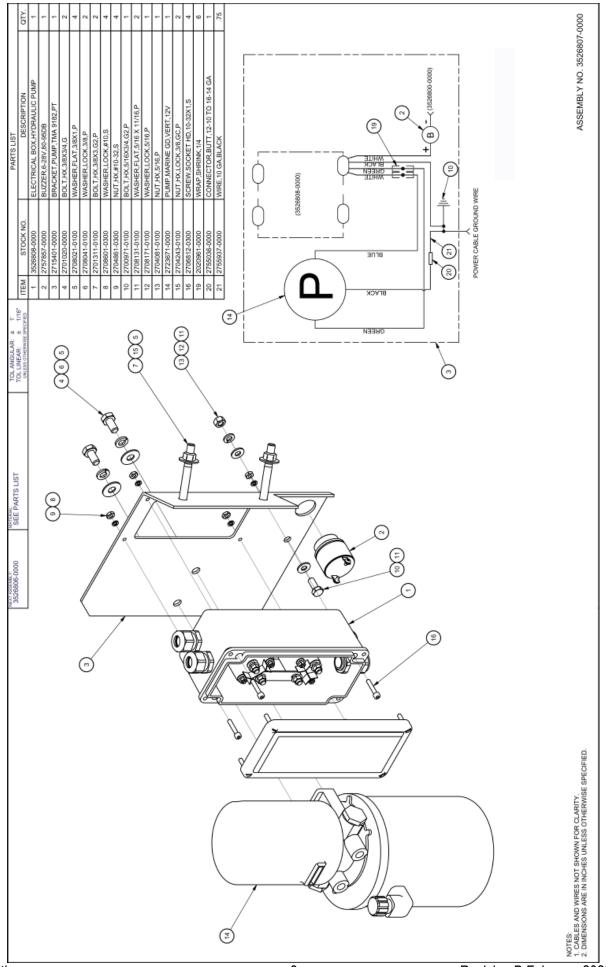

Revision B February 2023

<u>Step 6</u> - Disconnect the jumper to light box.

Step 7- Remove Hydraulic box.

- <u>Step 8</u> Install counter balance in the same bolt holes the 9181 pump used.
- <u>Step 9</u> Install hoses as shown in Figure 4. Leave the old hoses from the Tees to the cylinders.

## <u>Step 12</u> - Re-connect the left solenoid as shown in Figure 5.

Figure 5 Lighting Box Wiring Schematic

- <u>Step 13</u> Add black wire between starter solenoid power (inside new box) and terminal # 11 in the Lighting control box.
- <u>Step 14</u> Cut and protect the buzzer wire that connects to the white wires inside the electrical wire. Use the buzzer wire with new diodes to the starter solenoids as shown in Figure 7.

<u>Step 15</u> - Add ground wire to buzzer (-).