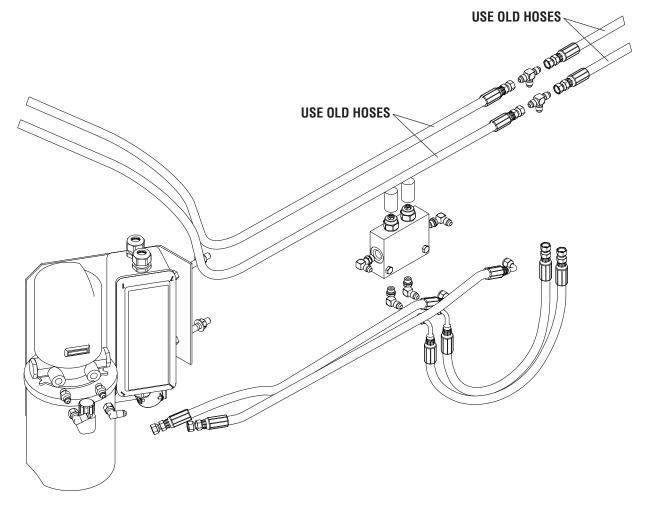

Revision B February 2023

<u>Step 6</u> - Disconnect the jumper to light box.

Step 7- Remove Hydraulic box.

- <u>Step 8</u> Install counter balance in the same bolt holes the 9181 pump used.
- <u>Step 9</u> Install hoses as shown in Figure 4. Leave the old hoses from the Tees to the cylinders.

<u>Step 10</u> - Install guard and switch. Plug switch into new box plug connectors.

<u>Step 11</u> - Install cab control box. Plug switch into new box plug connectors.

Figure 4