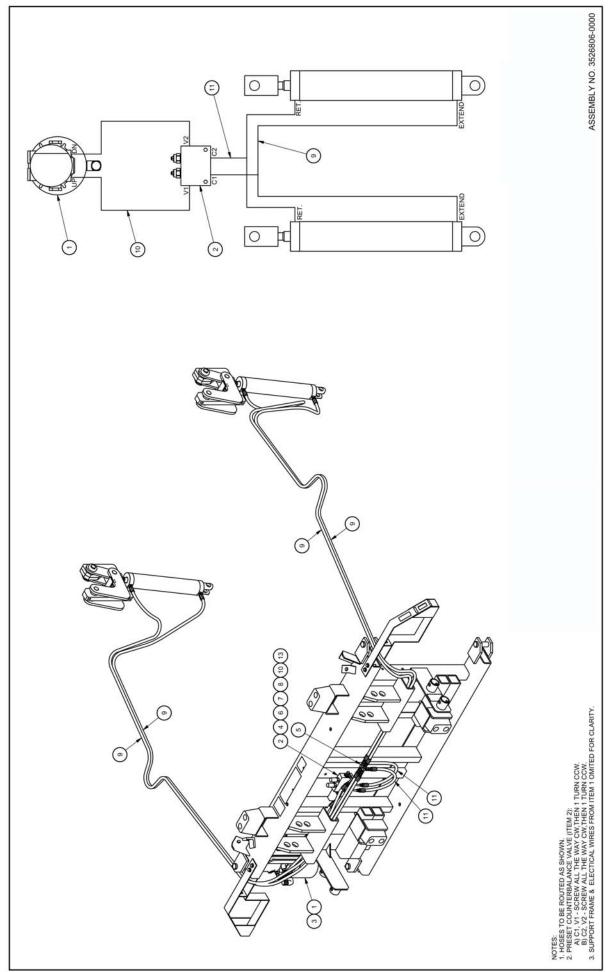

#### 9181 to 9182 Pump Conversion Kit

<u>Step 1</u> - Install new pump to right side (passenger side). Drill two holes in frame as shown in Figures 1 & 2, and mount pump with hardware.

Figure 1

- <u>Step 2</u> Remove existing pump.
- <u>Step 3</u> Remove all four cylinder solenoids (next to the cylinders).
- <u>Step 3b</u> Connect the hoses to the cylinders using the reducer bushings.
- <u>Step 4</u> Disconnect old cab control and control boxes from the hydraulic control box.
- <u>Step 5</u> Disconnect solenoid wires from hydraulic box. Mark the left side solenoid cable. See Figure 3.

Revision B February 2023

<u>Step 6</u> - Disconnect the jumper to light box.

Step 7- Remove Hydraulic box.

- <u>Step 8</u> Install counter balance in the same bolt holes the 9181 pump used.
- <u>Step 9</u> Install hoses as shown in Figure 4. Leave the old hoses from the Tees to the cylinders.

<u>Step 10</u> - Install guard and switch. Plug switch into new box plug connectors.

<u>Step 11</u> - Install cab control box. Plug switch into new box plug connectors.

Figure 4