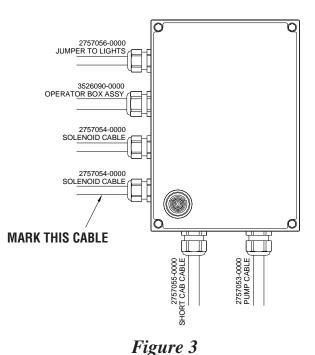

#### 9181 to 9182 Pump Conversion Kit

<u>Step 1</u> - Install new pump to right side (passenger side). Drill two holes in frame as shown in Figures 1 & 2, and mount pump with hardware.

Figure 1

- <u>Step 2</u> Remove existing pump.
- <u>Step 3</u> Remove all four cylinder solenoids (next to the cylinders).
- <u>Step 3b</u> Connect the hoses to the cylinders using the reducer bushings.
- <u>Step 4</u> Disconnect old cab control and control boxes from the hydraulic control box.
- <u>Step 5</u> Disconnect solenoid wires from hydraulic box. Mark the left side solenoid cable. See Figure 3.