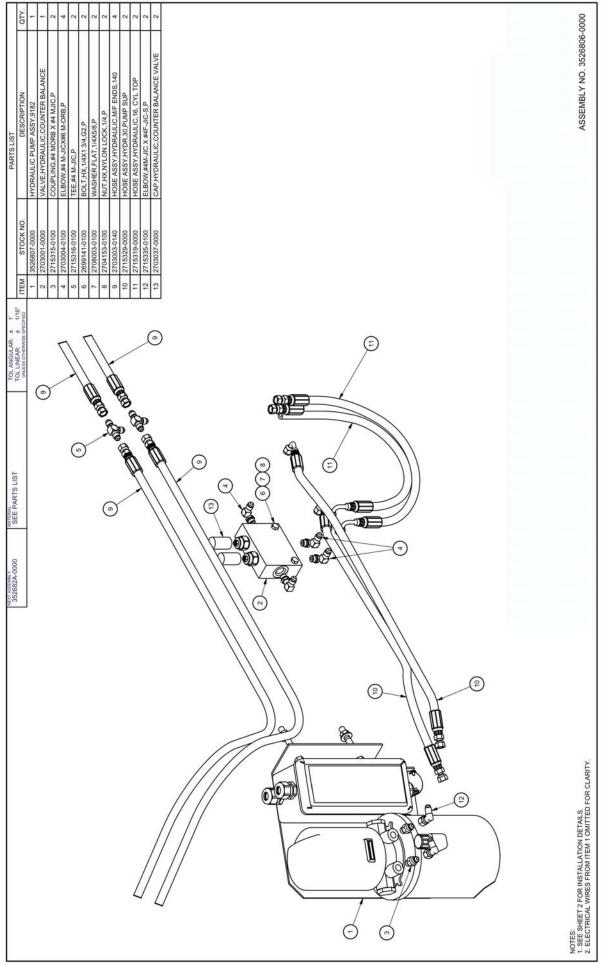

#### 9181 to 9182 Pump Conversion Kit

<u>Step 1</u> - Install new pump to right side (passenger side). Drill two holes in frame as shown in Figures 1 & 2, and mount pump with hardware.

Figure 1

- <u>Step 2</u> Remove existing pump.
- <u>Step 3</u> Remove all four cylinder solenoids (next to the cylinders).
- <u>Step 3b</u> Connect the hoses to the cylinders using the reducer bushings.
- <u>Step 4</u> Disconnect old cab control and control boxes from the hydraulic control box.
- <u>Step 5</u> Disconnect solenoid wires from hydraulic box. Mark the left side solenoid cable. See Figure 3.