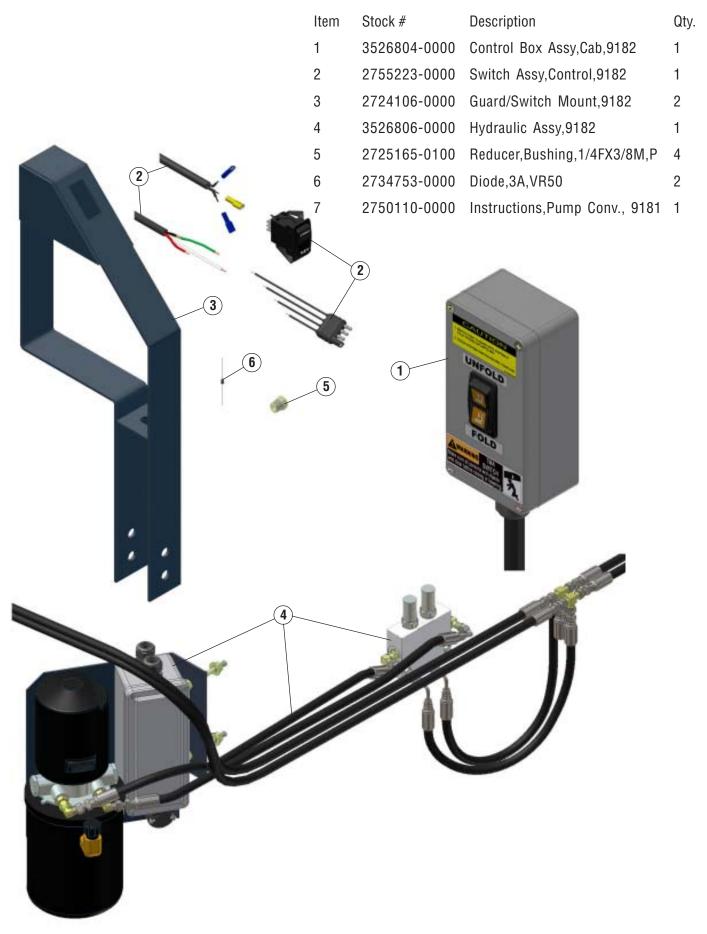

#### 9181 to 9182 Pump Conversion Kit

<u>Step 1</u> - Install new pump to right side (passenger side). Drill two holes in frame as shown in Figures 1 & 2, and mount pump with hardware.

Figure 1

- <u>Step 2</u> Remove existing pump.
- <u>Step 3</u> Remove all four cylinder solenoids (next to the cylinders).
- <u>Step 3b</u> Connect the hoses to the cylinders using the reducer bushings.
- <u>Step 4</u> Disconnect old cab control and control boxes from the hydraulic control box.
- <u>Step 5</u> Disconnect solenoid wires from hydraulic box. Mark the left side solenoid cable. See Figure 3.

Revision B February 2023

<u>Step 6</u> - Disconnect the jumper to light box.

Step 7- Remove Hydraulic box.

- <u>Step 8</u> Install counter balance in the same bolt holes the 9181 pump used.
- <u>Step 9</u> Install hoses as shown in Figure 4. Leave the old hoses from the Tees to the cylinders.

<u>Step 10</u> - Install guard and switch. Plug switch into new box plug connectors.

<u>Step 11</u> - Install cab control box. Plug switch into new box plug connectors.

Figure 4