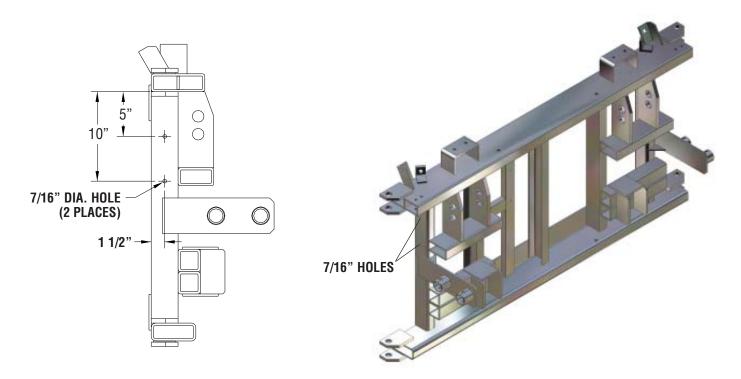

#### 9181 to 9182 Pump Conversion Kit

<u>Step 1</u> - Install new pump to right side (passenger side). Drill two holes in frame as shown in Figures 1 & 2, and mount pump with hardware.

Figure 1

- <u>Step 2</u> Remove existing pump.
- <u>Step 3</u> Remove all four cylinder solenoids (next to the cylinders).
- <u>Step 3b</u> Connect the hoses to the cylinders using the reducer bushings.
- <u>Step 4</u> Disconnect old cab control and control boxes from the hydraulic control box.
- <u>Step 5</u> Disconnect solenoid wires from hydraulic box. Mark the left side solenoid cable. See Figure 3.