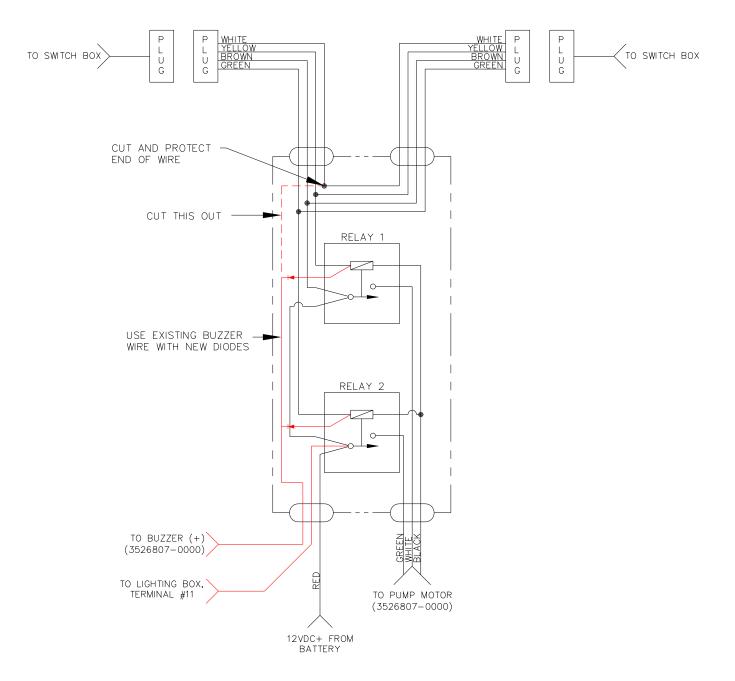

## <u>Step 12</u> - Re-connect the left solenoid as shown in Figure 5.

Figure 5 Lighting Box Wiring Schematic

- <u>Step 13</u> Add black wire between starter solenoid power (inside new box) and terminal # 11 in the Lighting control box.
- <u>Step 14</u> Cut and protect the buzzer wire that connects to the white wires inside the electrical wire. Use the buzzer wire with new diodes to the starter solenoids as shown in Figure 7.

<u>Step 15</u> - Add ground wire to buzzer (-).