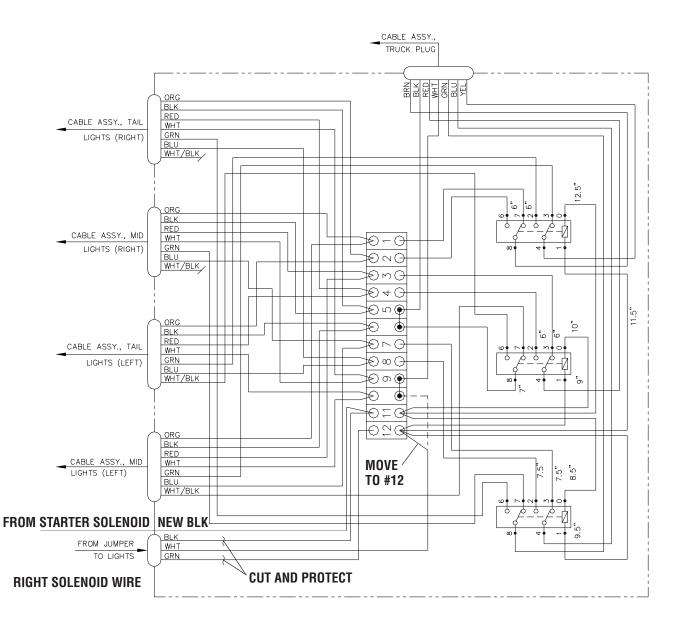

## <u>Step 12</u> - Re-connect the left solenoid as shown in Figure 5.

Figure 5 Lighting Box Wiring Schematic

- <u>Step 13</u> Add black wire between starter solenoid power (inside new box) and terminal # 11 in the Lighting control box.
- <u>Step 14</u> Cut and protect the buzzer wire that connects to the white wires inside the electrical wire. Use the buzzer wire with new diodes to the starter solenoids as shown in Figure 7.